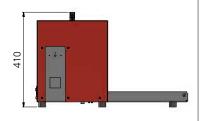

ALIAN С U S T 0 E S I G Ν



# HCP HEAD CORNER ROUNDING

#### TABLE CORNER ROUNDING UNIT

Table corner rounding unit with one punch only. • Operation Sturdily built, easy adjusting. Just insert the cover, Cover is insert manually and 2 sensors will the punching tool comes down and allows the allow the corner rounding starting. The heating perfect rounding of the corner. Ideal for the small production.

#### Advantages

- Simplicity of operation
- Reduced space

resistance in the punch will soften the glue before the corner will be rounded, raising a perfect result. The temperature is adjustable and can be excluded. A pressing time potentiometer allows to establish the pressing time.





#### **■** Dimensions









## HEAD CORNER ROUNDING

| Supply voltage             | 230 V / 1 ph / 50 Hz   |
|----------------------------|------------------------|
| Installed power            | 0.3 kW                 |
| Compressed air requirement | 0.3 ltr/cycle at 6 bar |
| Weight                     | 30 kg                  |
| Dimensions (WxLxH)         | 400 x 650 x 375 mm     |

Technical data subject to change without notice

### **⋖** Technical data



GROOVED



FLAT

**▼**Tools

#### Standard cover corner rounding radii









SCS Automaberg Srl Via Maestri del Lavoro, 33 24060 Brusaporto (Bg) Italy Tel: +39 035 682480 Fax: +39 035 686029 info@scsautomaberg.com www.scsautomaberg.com