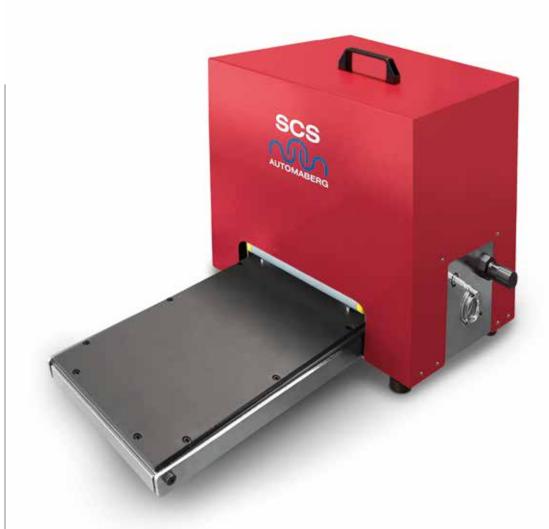

#### TABLE CORNER ROUNDING UNIT

Table corner rounding unit with one punch only. • Operation Sturdily built, easy adjusting. Just insert the cover, Cover is insert manually and 2 sensors will the punching tool comes down and allows the allow the corner rounding starting. The heating perfect rounding of the corner. Ideal for the small production.

#### Advantages

- Simplicity of operation
- Reduced space

resistance in the punch will soften the glue before the corner will be rounded, raising a perfect result. The temperature is adjustable and can be excluded. A pressing time potentiometer allows to establish the pressing time.