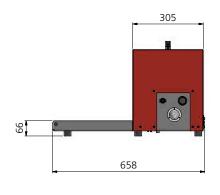

#### **■** Dimensions

## HEAD CORNER ROUNDING

| Supply voltage             | 230 V / 1 ph / 50 Hz   |
|----------------------------|------------------------|
| Installed power            | 0.3 kW                 |
| Compressed air requirement | 0.3 ltr/cycle at 6 bar |
| Weight                     | 30 kg                  |
| Dimensions (WxLxH)         | 400 x 650 x 375 mm     |