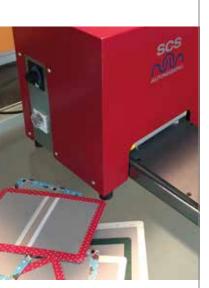

#### TABLE CORNER ROUNDING UNIT

Table corner rounding unit with one punch only. • Operation Sturdily built, easy adjusting. Just insert the cover, Cover is insert manually and 2 sensors will the punching tool comes down and allows the allow the corner rounding starting. The heating perfect rounding of the corner. Ideal for the small production.

#### Advantages

- Simplicity of operation
- Reduced space

resistance in the punch will soften the glue before the corner will be rounded, raising a perfect result. The temperature is adjustable and can be excluded. A pressing time potentiometer allows to establish the pressing time.