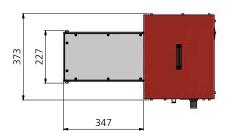

ALIAN С U S T 0 E S I G Ν



# HCP HEAD CORNER ROUNDING

#### TABLE CORNER ROUNDING UNIT

Table corner rounding unit with one punch only. • Operation Sturdily built, easy adjusting. Just insert the cover, Cover is insert manually and 2 sensors will the punching tool comes down and allows the allow the corner rounding starting. The heating perfect rounding of the corner. Ideal for the small production.

#### Advantages

- Simplicity of operation
- Reduced space

resistance in the punch will soften the glue before the corner will be rounded, raising a perfect result. The temperature is adjustable and can be excluded. A pressing time potentiometer allows to establish the pressing time.





#### **■** Dimensions









## HEAD CORNER ROUNDING

| Supply voltage             | 230 V / 1 ph / 50 Hz   |
|----------------------------|------------------------|
| Installed power            | 0.3 kW                 |
| Compressed air requirement | 0.3 ltr/cycle at 6 bar |
| Weight                     | 30 kg                  |
| Dimensions (WxLxH)         | 400 x 650 x 375 mm     |

Technical data subject to change without notice

### **⋖** Technical data



GROOVED



FLAT

**▼**Tools

#### Standard cover corner rounding radii









SCS Automaberg Srl Via Maestri del Lavoro, 33 24060 Brusaporto (Bg) Italy Tel: +39 035 682480 Fax: +39 035 686029 info@scsautomaberg.com www.scsautomaberg.com