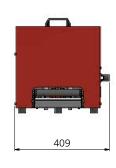

ALIAN С U S T 0 E S I G Ν



# HCP HEAD CORNER ROUNDING

#### TABLE CORNER ROUNDING UNIT

Table corner rounding unit with one punch only. • Operation Sturdily built, easy adjusting. Just insert the cover, Cover is insert manually and 2 sensors will the punching tool comes down and allows the allow the corner rounding starting. The heating perfect rounding of the corner. Ideal for the small production.

#### Advantages

- Simplicity of operation
- Reduced space

resistance in the punch will soften the glue before the corner will be rounded, raising a perfect result. The temperature is adjustable and can be excluded. A pressing time potentiometer allows to establish the pressing time.





#### **■** Dimensions









## HEAD CORNER ROUNDING

| Supply voltage             | 230 V / 1 ph / 50 Hz   |
|----------------------------|------------------------|
| Installed power            | 0.3 kW                 |
| Compressed air requirement | 0.3 ltr/cycle at 6 bar |
| Weight                     | 30 kg                  |
| Dimensions (WxLxH)         | 400 x 650 x 375 mm     |

Technical data subject to change without notice

### **⋖** Technical data



GROOVED



FLAT

**▼**Tools

#### Standard cover corner rounding radii









SCS Automaberg Srl Via Maestri del Lavoro, 33 24060 Brusaporto (Bg) Italy Tel: +39 035 682480 Fax: +39 035 686029 info@scsautomaberg.com www.scsautomaberg.com